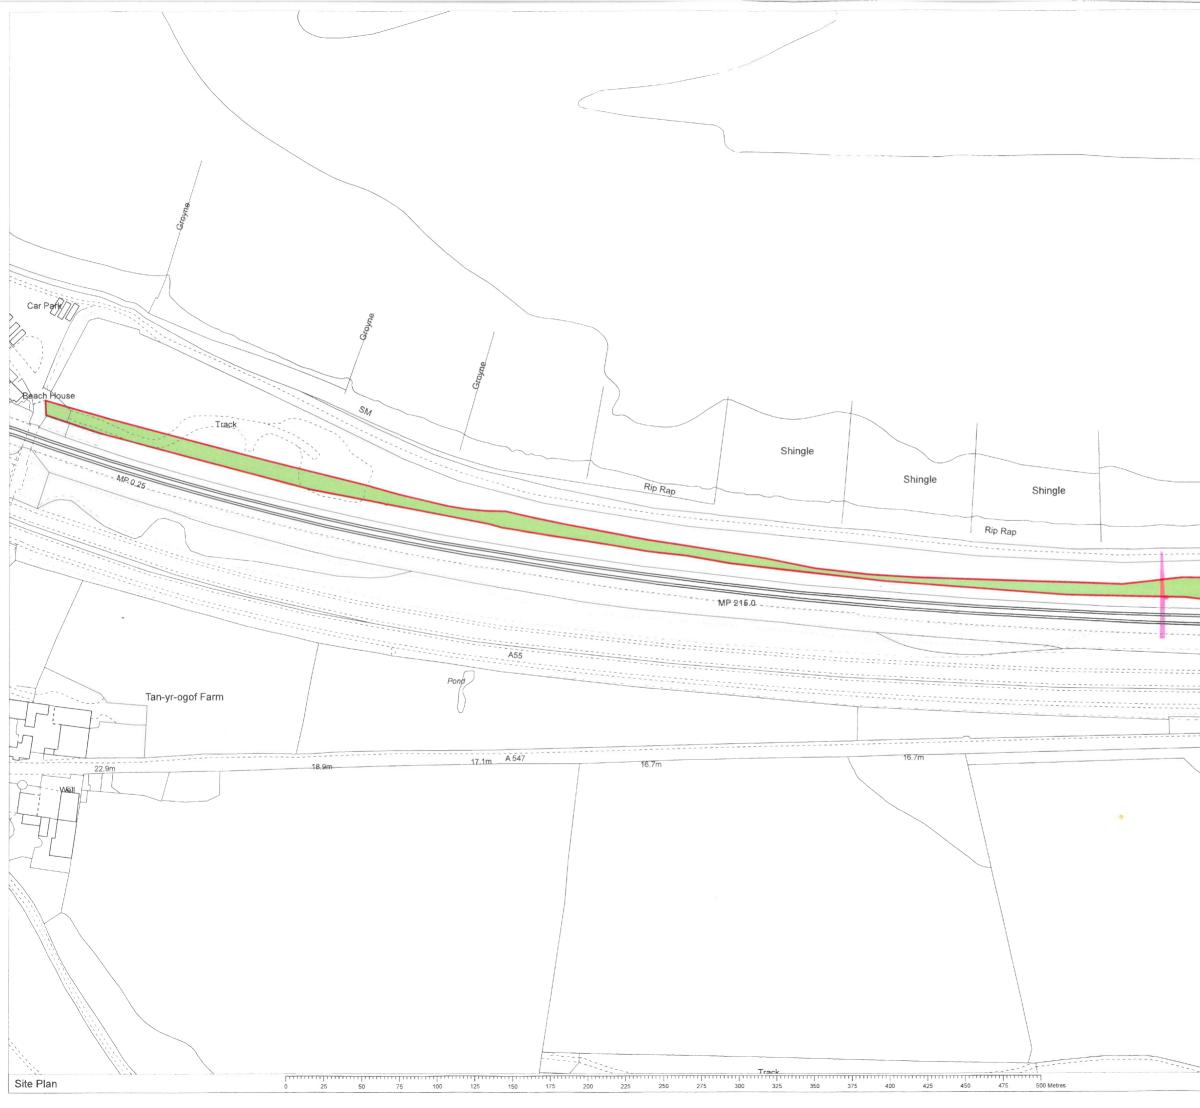

Unfortunately, the specific location of the proposed easement strip isn't known but it is interpreted that the same would be sited within the area coloured blue forming part of Plots no 02-021,02-023 & 02-024 on the Land Plan-: <u>B5 Mona Land Plan (Onshore)</u> - being estimated to be

where marked between the two pink lines on the attached draft Heads of Terms plan [which also identifies our Client's further affected property (applicable to the draft heads of terms for proposed voluntary agreements -to which consensus has not yet been achieved) tinted in green

thereon ].

3. Given the understanding of the significant depth of the intended cables under Plots no 02-021,02-023 & 02-024 on the Land Plan (and the associated impracticality of excavating via the ground surface above the same for future repairs and maintenance etc) whether it is possible to remove the rights (albeit excepting for the installation ,use and decommissioning of the subject apparatus) together with restrictive covenants, as detailed in Table 2 of the Book of Reference [EN010137-001229-D4 Mona BoR F05 clean.pdf (and associated draft Development Consent Order regarding which I interpret Schedule 8 would apply -<u>SI/SR Template</u> )], that would adversely impact the future potential development of the affected party's land. That is, surely it would be deemed unreasonable to impose rights and restrictive covenants which are unnecessary and blight our client's property in consequence.